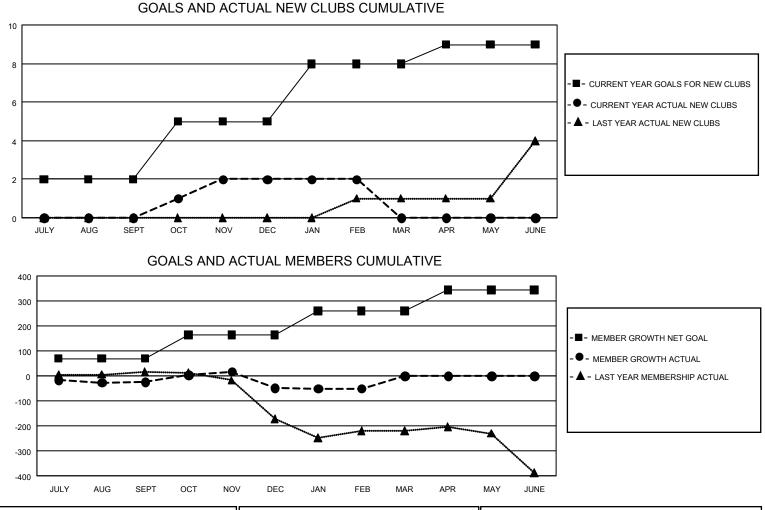

## GMT MONTHLY MEMBERSHIP PROGRESS REPORT Results as of: 2/29/2020

Multiple District 412

LOCATION: ZIMBABWE

GMT: OPEN

GMT CA 8

| Clubs         |               |             |               | Members               |                       |                         |                                                    |  |  |
|---------------|---------------|-------------|---------------|-----------------------|-----------------------|-------------------------|----------------------------------------------------|--|--|
|               | RESULTS FOR   | R 2019-2020 |               | RESULTS FOR 2019-2020 |                       |                         |                                                    |  |  |
| QUARTER       | NEW CLUB GOAL | NEW CLUBS   | DROPPED CLUBS | QUARTER MEMB          | ER GROWTH NET<br>GOAL | MEMBER GROWTH<br>ACTUAL | DROPPED<br>MEMBERS ACTUAI<br>(including transfers) |  |  |
| JULY/AUG/SEPT | 6             | 0           | 0             | JULY/AUG/SEPT         | 210                   | 17                      | 34                                                 |  |  |
| OCT/NOV/DEC   | 9             | 2           | 1             | OCT/NOV/DEC           | 285                   | 91                      | 114                                                |  |  |
| JAN/FEB/MAR   | 9             | 0           | 0             | JAN/FEB/MAR           | 285                   | 17                      | 12                                                 |  |  |
| APR/MAY/JUNE  | 3             | 0           | 0             | APR/MAY/JUNE          | 255                   | 0                       | 0                                                  |  |  |